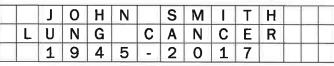

Please imprint my brick with the following: Limit of 15 characters per line (including spaces). Up to 3 lines

(Example only - You can use any text you prefer)

## Center of Brick

| 7 | 6 | 5 | 4 | 3 | 2 | 1 | 0 | 1 | 2 | 3 | 4 | 5 | 6 | 7 |
|---|---|---|---|---|---|---|---|---|---|---|---|---|---|---|
|   |   |   |   |   |   |   |   |   |   |   |   |   |   |   |
|   |   | - |   |   |   |   |   |   |   | - |   |   |   |   |
|   |   |   |   |   |   |   |   |   |   |   |   |   |   |   |
|   |   |   |   |   |   |   |   |   |   |   |   |   |   |   |
|   |   |   |   |   |   |   |   |   |   |   |   |   |   |   |